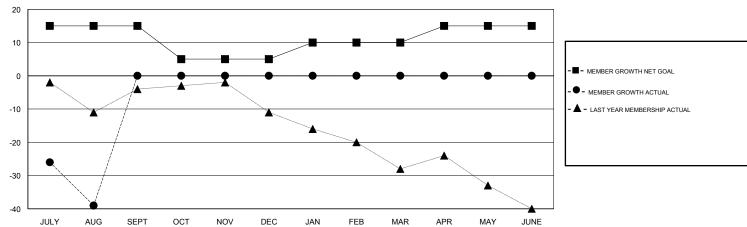

## GOALS AND ACTUAL MEMBERS CUMULATIVE

| DROPPED CLUBS: 1  DROPPED MEMBERS |    | 2 CLUBS OF 41 ADDED 1 OR MORE NEW MEMBERS | GENDER DISTRIBUTION  MALE 888 (79.78%)  FEMALE 225 (20.22%)  Women Percentage Fiscal Year Goal: 21% |  |  |
|-----------------------------------|----|-------------------------------------------|-----------------------------------------------------------------------------------------------------|--|--|
| DECEASED                          | 4  | CLICK HERE FOR CUMULATIVE                 | TOTAL FAMILY UNIT MEMBERS                                                                           |  |  |
| CLUB CANCELLED 0 OTHER 37         |    | MEMBERSHIP DATA                           |                                                                                                     |  |  |
|                                   |    |                                           | FAMILY MEMBERS PAYING HALF DUES                                                                     |  |  |
| TOTAL                             | 41 |                                           |                                                                                                     |  |  |